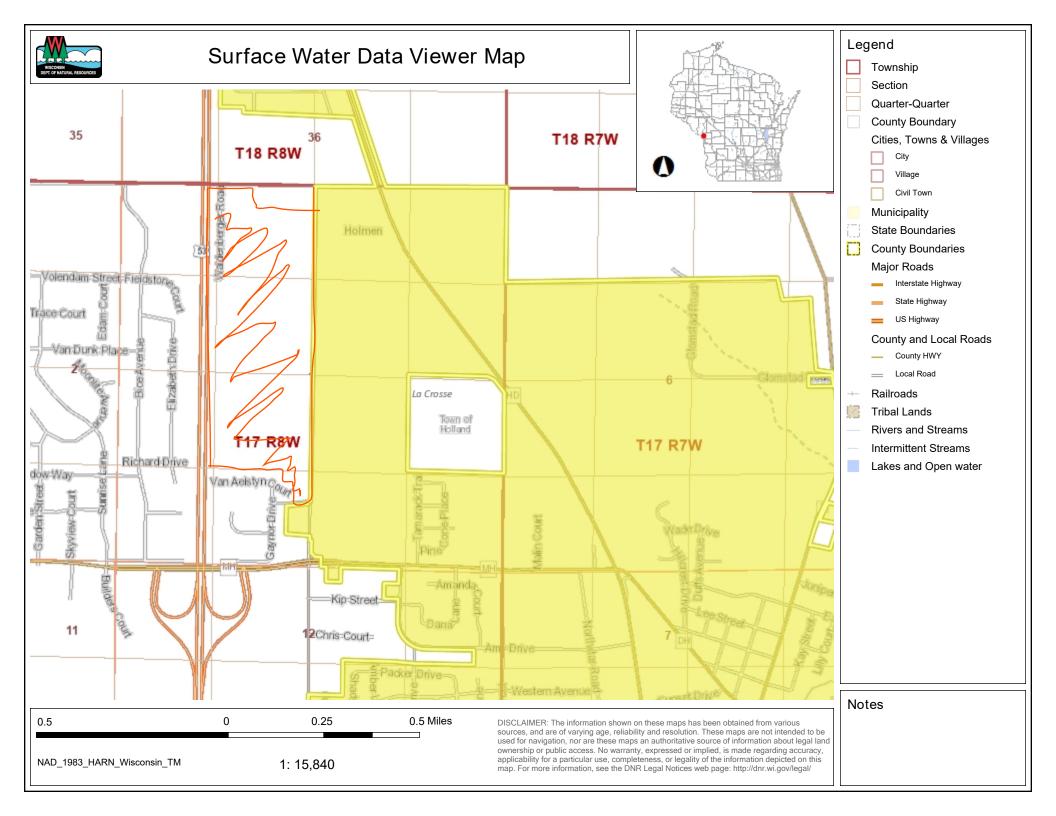

#### VILLAGE OF HOLMEN ANNEXATION PETITION

The undersigned, being all the electors and owners of all of the real property described below, do hereby petition the Village of Holmen for direct annexation of said described properties now located in the Town of \_\_\_\_\_\_\_ in La Crosse County, Wisconsin, to said Village of Holmen pursuant to Wisconsin Statutes, Sec. 66.0217(2) This land is contiguous to the Village of Holmen limits and is described as follows:

Description of property: See Att Total Acreage: 148.07 8-411-0, 8-415-1, 8-417-0, Tax Parcel No(s): 5409 - ()8-420-1, 8-418-0, 8-422-R6, R3, R1 8-409-4 8-433-1 The proposed Village zoning on these parcels is: The current population of the territory affected by this petition is: Dated this 23 day of Felomany, 2024 13 Holmen Investments, LLC (Owner) State of Wisconsin} }ss. Owner name County of La Crosse} Owner name Personally came before me this  $\mathcal{R}$ day of James Westphill , to me known to be the person(s) who executed the foregoing instrument and acknowledged the same. aule AAAA Notary Public, State of Wisconsin My Commission Expires: AUUAU Dated this 26th day of tebruary . 20 (owner) State of Wisconsin} }ss. Owner name County of La Crosse} n day of tebruary 20/24 Personally came before me this to me known to be the person(s) who executed the foregoing instrument and acknowledged the same. Dhanee! Owner address Notary Public, State of Wisconsin My Commission Expires: January 28, 2028

| Petitioner: JB Holmen Investments LLC                                | Petition Number: 14648              |
|----------------------------------------------------------------------|-------------------------------------|
| 1. Territory to be annexed: From TOWN OF HOLLAND                     | To VILLAGE OF HOLMEN                |
| 2. Area (Acres):148.07                                               |                                     |
|                                                                      | OR D Boundary Agreement             |
| a. Annual town property tax on territory to be annexed:              | a. Title of boundary agreement      |
| \$ 1,028.94                                                          | b. Year adopted                     |
| b. Total that will be paid to Town                                   | c. Participating jurisdictions      |
| (annual tax multiplied by 5 years): 5, 144. 70                       | d. Statutory authority (pick one)   |
| c. Paid by:  Petitioner  City  Village                               | □ s.66.0307 □ s.66.0225 □ s.66.0301 |
| □ Other:                                                             | To our Knowledge, the               |
| 4. Resident Population: Ø Electors: Ø Total:                         | & house has been abandoned.         |
| 5. Approximate present land use of territory:                        |                                     |
| Residential:% Recreational:% Co                                      | mmercial:% Industrial:%             |
| Undeveloped: <u>9.5</u> %                                            |                                     |
| 6. If territory is undeveloped, what is the anticipated use?         |                                     |
| Residential:/ 00% Recreational:% Co                                  | mmercial:% Industrial:%             |
| Other:%                                                              |                                     |
| Comments: ? Not sure                                                 |                                     |
| 7. Has a  preliminary or  final plat been submitted to the P         | lan Commission: 🗆 Yes 🏼 No          |
| Plat Name:                                                           |                                     |
| 8. What is the nature of land use adjacent to this territory in      | the city or village?                |
| farmland, school                                                     |                                     |
| In the town?: <u>farmband</u> , residential                          |                                     |
| 9. What are the <b>basic service needs</b> that precipitated the rec | uest for annexation?                |
| Sanitary sewer V Water supply                                        | Storm sewers                        |
| Police/Fire protection     EMS     C                                 | Zoning                              |
| Other                                                                |                                     |