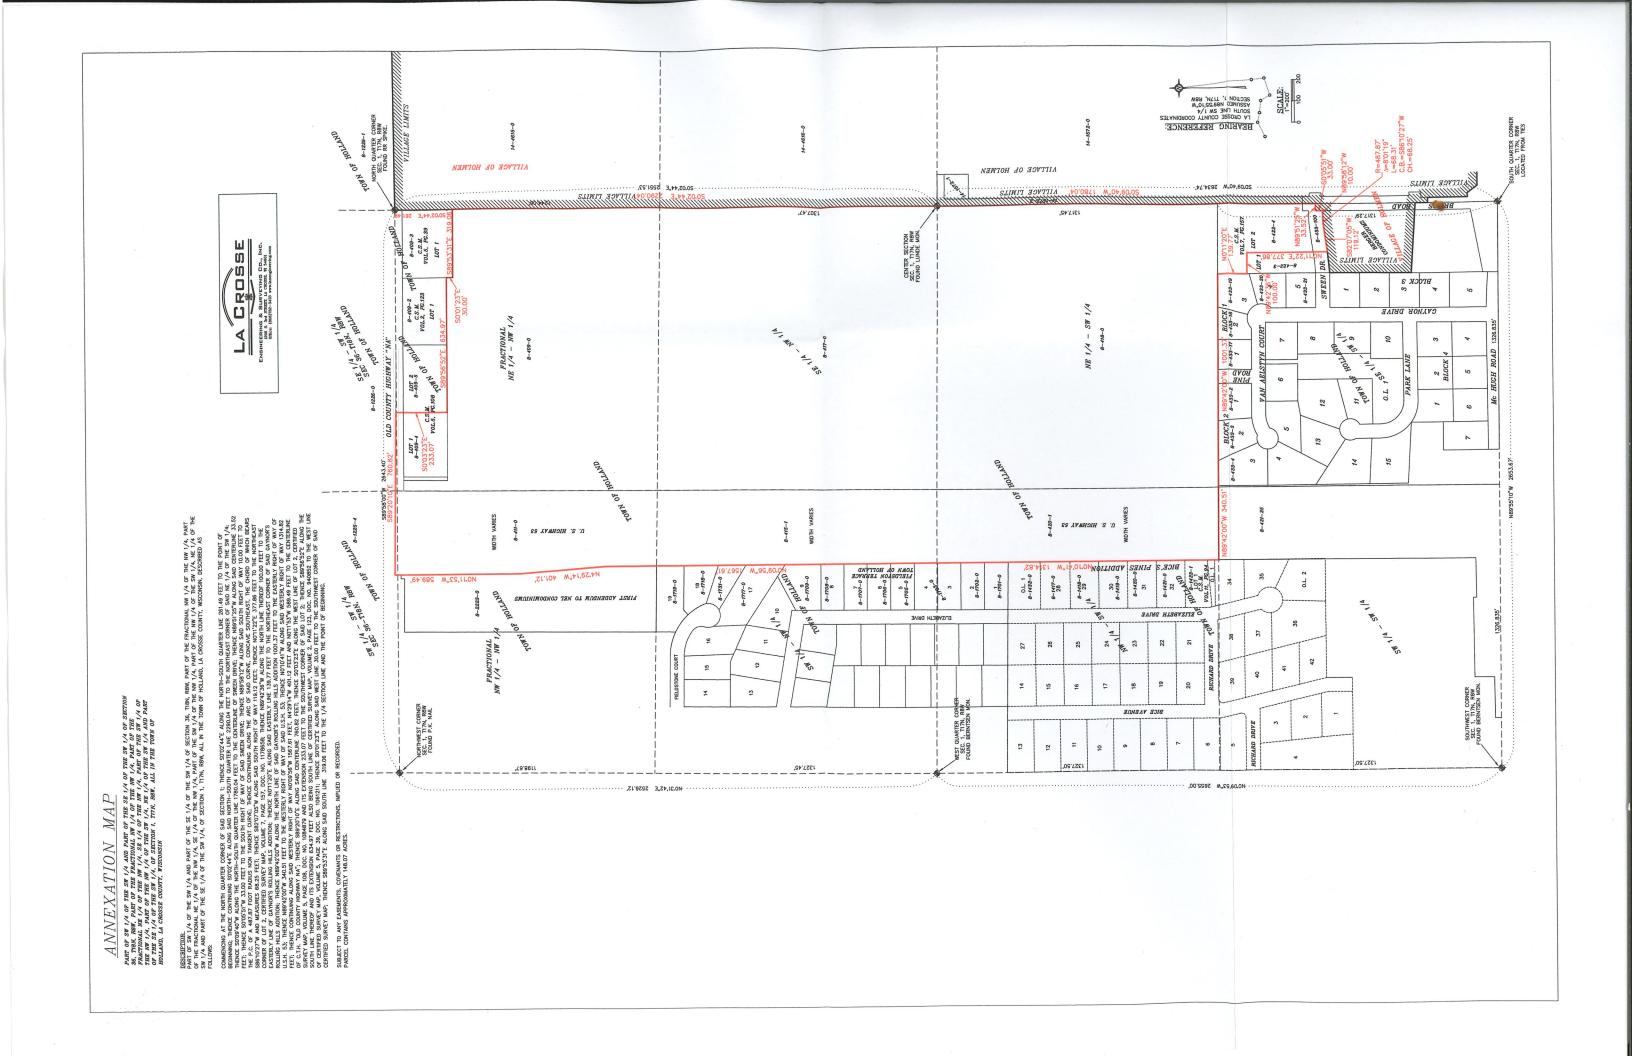

#### VILLAGE OF HOLMEN ANNEXATION PETITION

The undersigned, being all the electors and owners of all of the real property described below, do hereby petition the Village of Holmen for direct annexation of said described properties now located in the Town of \_\_\_\_\_\_\_ in La Crosse County, Wisconsin, to said Village of Holmen pursuant to Wisconsin Statutes, Sec. 66.0217(2) This land is contiguous to the Village of Holmen limits and is described as follows:

Description of property: See Att Total Acreage: 148.07 8-411-0, 8-415-1, 8-417-0, Tax Parcel No(s): 5409 - ()8-420-1, 8-418-0, 8-422-R6, R3, R1 8-409-4 8-433-1 The proposed Village zoning on these parcels is: The current population of the territory affected by this petition is: Dated this 23 day of Felomany, 2024 13 Holmen Investments, LLC (Owner) State of Wisconsin} }ss. Owner name County of La Crosse} Owner name Personally came before me this  $\mathcal{R}$ day of James Westphill , to me known to be the person(s) who executed the foregoing instrument and acknowledged the same. aule AAAA Notary Public, State of Wisconsin My Commission Expires: AUUAU Dated this 26th day of tebruary . 20 (owner) State of Wisconsin} }ss. Owner name County of La Crosse} n day of tebruary 20/24 Personally came before me this to me known to be the person(s) who executed the foregoing instrument and acknowledged the same. Dhanee! Owner address Notary Public, State of Wisconsin My Commission Expires: January 28, 2028

#### ANNEXATION DESCRIPTION:

PART OF SW 1/4 OF THE SW 1/4 AND PART OF THE SE 1/4 OF THE SW 1/4 OF SECTION 36, T18N, R8W, PART OF THE FRACTIONAL NW 1/4 OF THE NW 1/4, PART OF THE FRACTIONAL NE 1/4 OF THE NW 1/4, SE 1/4 OF THE NW 1/4, PART OF THE SW 1/4 OF THE NW 1/4, PART OF THE NW 1/4, PART OF THE NW 1/4, NE 1/4 OF THE SW 1/4 AND PART OF THE SE 1/4 OF THE SW 1/4, OF SECTION 1, T17N, R8W, ALL IN THE TOWN OF HOLLAND, LA CROSSE COUNTY, WISCONSIN, DESCRIBED AS FOLLOWS:

COMMENCING AT THE NORTH QUARTER CORNER OF SAID SECTION 1; THENCE S0°02'44"E ALONG THE NORTH-SOUTH QUARTER LINE 261.49 FEET TO THE POINT OF BEGINNING; THENCE CONTINUING S0°02'44"E ALONG SAID NORTH-SOUTH QUARTER LINE 2290.04 FEET TO THE NORTHEAST CORNER OF SAID NE 1/4 OF THE SW 1/4; THENCE S0°09'40"W ALONG THE NORTH-SOUTH QUARTER LINE 1780.04 FEET TO THE CENTERLINE OF SWEEN DRIVE; THENCE N89°51'25"W ALONG SAID CENTERLINE 33.52 FEET; THENCE S0°05'51"W 33.00 FEET TO THE SOUTH RIGHT OF WAY OF SAID SWEEN DRIVE; THENCE N89°58'12"W ALONG SAID SOUTH RIGHT OF WAY 10.00 FEET TO THE P.C. OF A 487.87 FOOT RADIUS NON TANGENT CURVE: THENCE CONTINUING ALONG THE ARC OF SAID CURVE, CONCAVE SOUTHEAST, THE CHORD OF WHICH BEARS \$86°10'27"W AND MEASURES 68.25 FEET; THENCE S82°07'05"W ALONG SAID SOUTH RIGHT OF WAY 119.12 FEET; THENCE N0°11'22"E 377.86 FEET TO THE NORTHEAST CORNER OF LOT 2, CERTIFIED SURVEY MAP, VOLUME 7, PAGE 157, DOC. NO. 1178658; THENCE N89°42'36"W ALONG THE NORTH LINE THEREOF 100.00 FEET TO THE EASTERLY LINE OF GAYNOR'S ROLLING HILLS ADDITION; THENCE N0°11'20"E ALONG SAID EASTERLY LINE 139.77 FEET TO THE NORTHEAST CORNER OF SAID GAYNOR'S ROLLING HILLS ADDITION; THENCE N89°42'00"W ALONG THE NORTH LINE OF SAID GAYNOR'S ROLLING HILLS ADDITION 1001.37 FEET TO THE EASTERLY RIGHT OF WAY OF U.S.H. 53; THENCE N89°42'00"W 340.51 FEET TO THE WESTERLY RIGHT OF WAY OF SAID U.S.H. 53; THENCE N0°10'41"W ALONG SAID WESTERLY RIGHT OF WAY 1314.82 FEET; THENCE CONTINUING ALONG SAID WESTERLY RIGHT OF WAY N0°09'56"W 1567.61 FEET, N4°29'14"W 401.12 FEET AND N0°11'53"W 589.49 FEET TO THE CENTERLINE OF C.T.H. "OLD COUNTY HIGHWAY NA"; THENCE S89°20'10"E ALONG SAID CENTERLINE 760.82 FEET; THENCE S0°03'23"E ALONG THE WEST LINE OF LOT 2, CERTIFIED SURVEY MAP, VOLUME 5, PAGE 108, DOC. NO. 1084879 AND ITS EXTENSION 233.07 FEET TO THE SOUTHWEST CORNER OF SAID LOT 2; THENCE S89°56'52"E ALONG THE SOUTH LINE THEREOF AND ITS EXTENSION 634.97 FEET ALSO BEING SOUTH LINE OF CERTIFIED SURVEY MAP, VOLUME 2, PAGE 123, DOC. NO. 940852 TO THE WEST LINE OF CERTIFIED SURVEY MAP, VOLUME 5, PAGE 39, DOC. NO. 1061211: THENCE S0°01'23"E ALONG SAID WEST LINE 30.00 FEET TO THE SOUTHWEST CORNER OF SAID CERTIFIED SURVEY MAP; THENCE S89°53'31"E ALONG SAID SOUTH LINE 319.06 FEET TO THE 1/4 SECTION LINE AND THE POINT OF BEGINNING.

SUBJECT TO ANY EASEMENTS, COVENANTS OR RESTRICTIONS, IMPLIED OR RECORDED. PARCEL CONTAINS APPROXIMATELY 148.07 ACRES

lot 1?