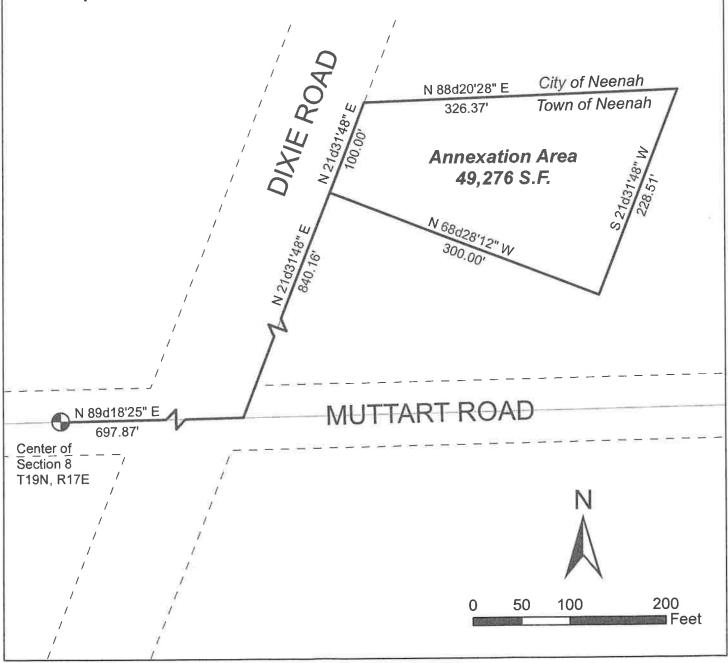

Part of Lot 2 of Certified Survey Map No. 3518, being part of the South 1/2 of the Northeast 1/4 of Section 8, Town 19 North, Range 17 East, Town of Neenah, Winnebago County, Wisconsin.

Commencing at the Center of said Section 8, thence North 89 degrees 18 minutes 25 seconds East, along the South line of said Northeast 1/4, a distance of 697.87 feet; thence. North 21 degrees 31 minutes 48 seconds East, along the West line of said Certified Survey Map #3518, a distance of 840.16 feet to the point of beginning; thence continuing North 21 degrees 31 minutes 48 seconds East, along said West line of Certified Survey Map #3518. 100.00 feet; thence North 88 degrees 20 minutes 28 seconds East, along the North line of said Certified Survey Map #3518, a distance of 326.37 feet; thence South 21 degrees 31 minutes 48 seconds West, 228.51 feet; thence North 68 degrees 28 minutes 12 seconds West. 300.00 feet to the point of beginning, containing 49.276 square feet or 1.131 acres.

## ANNEXATION MAP

Part of Lot 2 of Certified Survey Map No. 3518, being part of the South 1/2 of the Northeast 1/4 of Section 8, Town 19 North, Range 17 East, Town of Neenah, Winnebago County, Wisconsin.

Commencing at the Center of said Section 8, thence North 89 degrees 18 minutes 25 seconds East, along the South line of said Northeast 1/4, a distance of 697.87 feet; thence North 21 degrees 31 minutes 48 seconds East, along the West line of said Certified Survey Map #3518, a distance of 840.16 feet to the point of beginning; thence continuing North 21 degrees 31 minutes 48 seconds East, along said West line of Certified Survey Map #3518. 100.00 feet; thence North 88 degrees 20 minutes 28 seconds East, along the North line of said Certified Survey Map #3518, a distance of 326.37 feet; thence South 21 degrees 31 minutes 48 seconds West, 228.51 feet; thence North 68 degrees 28 minutes 12 seconds West. 300.00 feet to the point of beginning, containing 49.276 square feet or 1.131 acres and subject to all easements and restrictions of record.