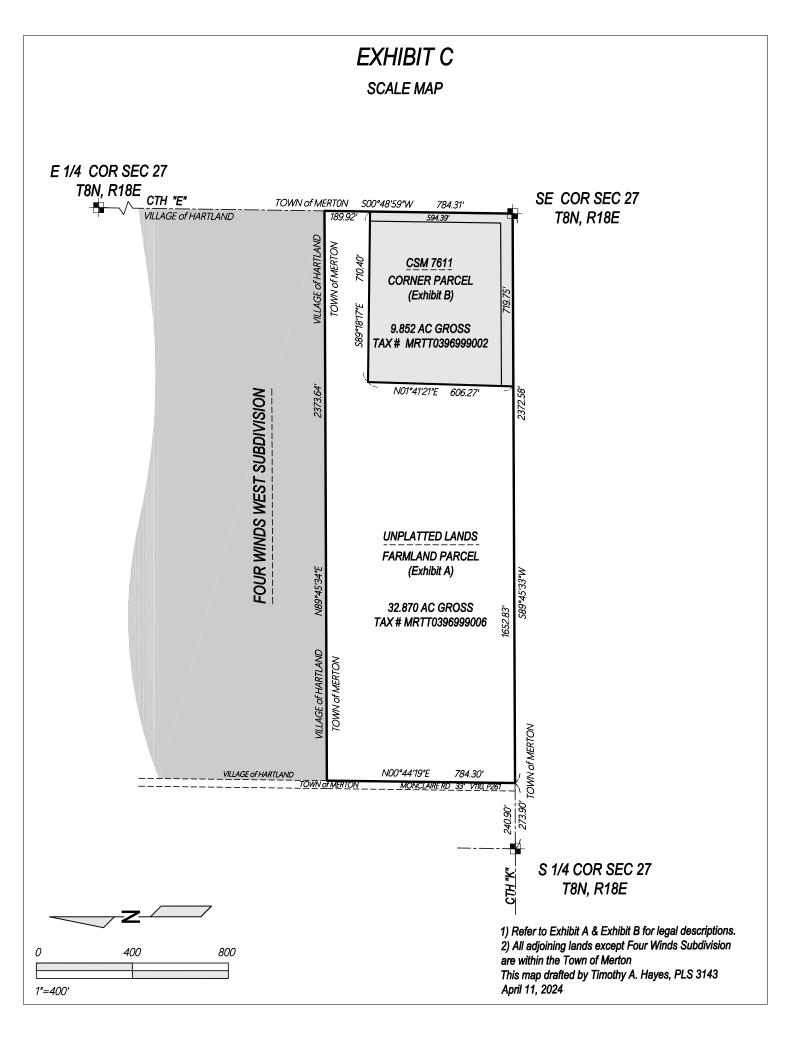

2. The legal description of the proposed territory to be annexed is attached hereto as Exhibits A ("Farmland Parcel") and B ("Corner Parcel") and incorporated herein (collectively "Subject Territory").

#### Farmland Parcel Legal Description

& GL 4

THAT PART OF THE SOUTH 1/2 OF THE SOUTHEAST 1/4 OF SECTION 27, TOWNSHIP 8 NORTH, RANGE 18 EAST, TOWN OF MERTON, WAUKESHA COUNTY, WISCONSIN MORE FULLY DESCRIBED AS FOLLOWS;

COMMENCING AT THE SOUTHWEST CORNER OF THE SOUTHEAST 1/4 OF SAID SECTION 27; THENCE N89°45'33"E, 273.90 FEET ALONG THE SOUTH LINE OF SAID SOUTHEAST 1/4 OF SECTION 27 TO THE POINT OF BEGINNING OF LANDS HEREINAFTER DESCRIBED; THENCE N00°44'19"E, 784.30 FEET ALONG THE EASTERLY LINE OF LANDS AS DESCRIBED IN VOLUME110 OF DEEDS ON PAGE 261 RECORDED IN THE OFFICE OF THE REGISTER OF DEEDS FOR WAUKESHA COUNTY, WISCONSIN, TO THE SOUTHERLY LINE OF FOUR WINDS SUBDIVISION WEST DESCRIBED IN DOCUMENT NO 4230732 RECORDED IN SAID REGISTRY; THENCE N89°45'34"E, 2373.64 FEET ALONG SAID SOUTHERLY LINE TO THE EASTERLY LINE OF SAID SOUTHEAST 1/4 OF SECTION 27; THENCE S00°48'59" W, 784.31 FEET TO THE SOUTHEAST CORNER OF SAID SOUTHEAST 1/4; THENCE S.89°45'33"W, 2372.58 FEET TO THE POINT OF BEGINNING; EXCEPTING THEREFROM CERTIFIED SURVEY MAP NO. 7611, RECORDED IN SAID REGISTRY ON FEBRUARY 21, 1995, IN VOLUME 65 OF CERTIFIED SURVEY MAPS, PAGES 80 TO 82, AS DOCUMENT NO. 2024307.

## Corner Parcel Legal Description

THAT PART OF THE SOUTHEAST 1/4 OF SOUTHEAST 1/4 OF SECTION 27, TOWNSHIP 8 NORTH, RANGE 18 EAST, TOWN OF MERTON, WAUKESHA COUNTY, WISCONSIN MORE FULLY DESCRIBED AS FOLLOWS;

CERTIFIED SURVEY MAP NO. 7611, RECORDED IN THE OFFICE OF THE REGISTER OF DEEDS FOR WAUKESHA COUNTY, WISCONSIN ON FEBRUARY 21, 1995, IN VOLUME 65 OF CERTIFIED SURVEY MAPS, PAGES 80 TO 82, AS DOCUMENT NO. 2024307.

# EXHIBIT C

.

Scale Map

\_