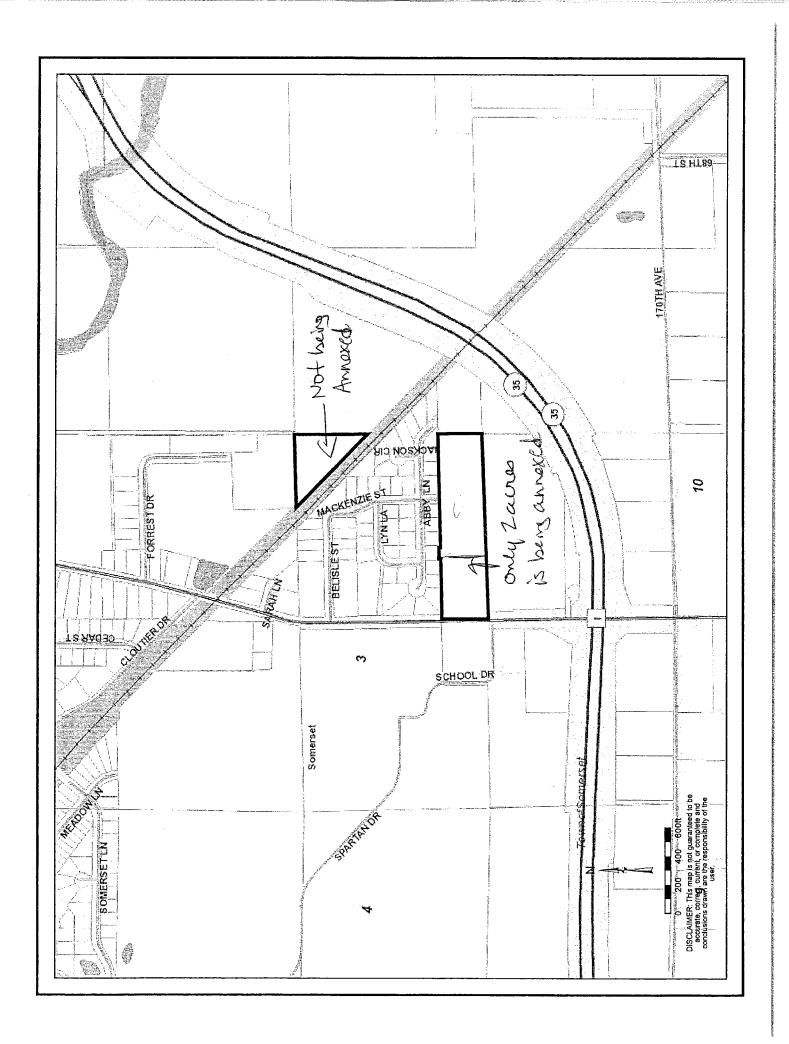

## Resolution No. 40 (2019) **RESOLUTION APPROVING ALTERATION OF SUPERVISORY DISTRICT BOUNDARY - VILLAGE OF SOMERSET (EARL BELISLE - 2** ACRES)

WHEREAS, in 2011 the St. Croix County Board of Supervisors adopted a 10-year 1 2 supervisory district plan creating county supervisory districts, municipal aldermanic districts and 3 election wards following the 2010 Census; and 4 5 WHEREAS, Wisconsin Statute § 59.10(3)(c) allows a county board, in its discretion, to 6 alter the boundaries of supervisory districts based on annexations which occur after the adoption 7 of the 10-year supervisory district plan, as long as the number of supervisory districts is not 8 changed; and 9 10 WHEREAS, the Village of Somerset completed an annexation in September 2019 of a 11 parcel described on the attached ordinance consisting of 2 acres; and 12 13 WHEREAS, a map of the annexed parcels, along with a copy of the annexation ordinance has been filed with the St. Croix County Clerk and are attached; and 14 15 16 WHEREAS, the parcel annexed by the Village of Somerset is part of County Supervisor District 2, consisting of Ward 6, in the Town of Somerset; and 17 18 19 WHEREAS, it is appropriate to move the annexed parcel into County Supervisor District 20 1 in Ward 1, Village of Somerset; and 21 22 WHEREAS, the parcel annexed by the Village of Somerset and made part of Ward 1 23 does not cross an assembly district or congressional district line; and 24 25 WHEREAS, the population of the annexed parcel is three; and 26 27 WHEREAS, this resolution does not change the number of supervisory districts. 28 29 NOW, THEREFORE, BE IT RESOLVED by the St. Croix County Board of Supervisors that the supervisory district boundaries are hereby altered by moving the annexed 30 31 parcel of land from County Supervisor District 2 to County Supervisor District 1 consisting of 32 Ward 1 in the Village of Somerset as shown on the attached. 33 34 BE IT FURTHER RESOLVED that the St. Croix County Clerk is hereby directed to 35 forward all notices required under Wisconsin Statutes, Chapter 59, to the Secretary of State for