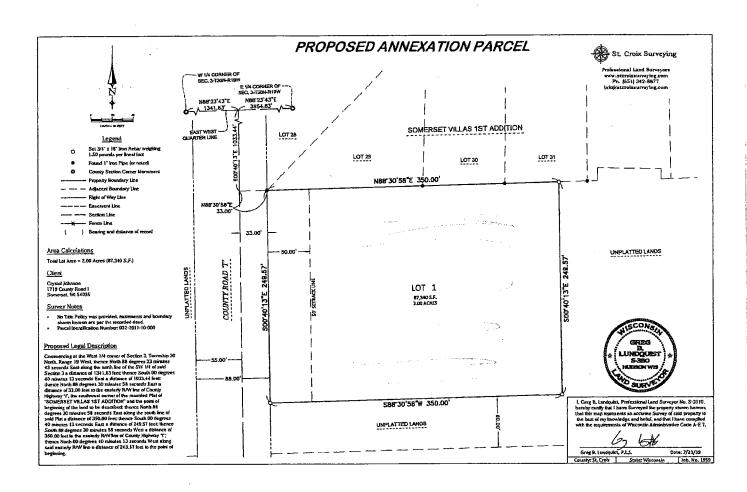

#### Parcel Description:

That part of the NE 1/4 of the SW 1/4 of Section 3, Township 30 North, Range 19 West, Village of Somerset, St. Croix County, Wisconsin described as follows;

Commencing at the West 1/4 corner of Section 3, Township 30 North, Range 19 West, thence North 88 degrees 23 minutes 43 seconds East along the north line of the SW 1/4 of said Section 3 a distance of 1341.63 feet; thence South 00 degrees 40 minutes 13 seconds East a distance of 1033.44 feet to the point of beginning of the land to be described; thence North 88 degrees 30 minutes 58 seconds East a distance of 33.00 feet to the easterly R/W line of County Highway "I" and the southwest corner of the recorded Plat of "SOMERSET VILLAS 1ST ADDITION"; thence North 88 degrees 30 minutes 58 seconds East along the south line of said Plat a distance of 350.00 feet; thence South 00 degrees 40 minutes 13 seconds East a distance of 249.57 feet; thence South 88 degrees 30 minutes 58 seconds West a distance of 383.00 feet; thence North 00 degrees 40 minutes 13 seconds West a distance of 249.57 feet to the point of beginning. This parcel contains 2.19 acres, being 95,576 square feet. Subject to all other easements, restrictions, covenants and conditions of record.

#### **Parcel Description:**

That part of the NE 1/4 of the SW 1/4 of Section 3, Township 30 North, Range 19 West, Village of Somerset, St. Croix County, Wisconsin described as follows;

Commencing at the West 1/4 corner of Section 3, Township 30 North, Range 19 West, thence North 88 degrees 23 minutes 43 seconds East along the north line of the SW 1/4 of said Section 3 a distance of 1341.63 feet; thence South 00 degrees 40 minutes 13 seconds East a distance of 1033.44 feet to the point of beginning of the land to be described; thence North 88 degrees 30 minutes 58 seconds East a distance of 33.00 feet to the easterly R/W line of County Highway "I" and the southwest corner of the recorded Plat of "SOMERSET VILLAS 1ST ADDITION"; thence North 88 degrees 30 minutes 58 seconds East along the so uth line of said Plat a distance of 350.00 feet; thence South 00 degrees 40 minutes 13 seconds East a distance of 249.57 feet; thence South 88 degrees 30 minutes 58 seconds West a distance of 383.00 feet; thence North 00 degrees 40 minutes 13 seconds West a distance of 249.57 feet to the point of beginning.

#### Proposed Legal Description:

Commencing at the West 1/4 corner of Section 3, Township 30 North, Range 19 West, thence North 88 degrees 23 minutes 43 seconds East along the north line of the SW 1/4 of said Section 3 a distance of 1341.63 feet; thence South 00 degrees 40 minutes 13 seconds East a distance of 1033.44 feet; thence North 88 degrees 30 minutes 58 seconds East a distance of 33.00 feet to the easterly R/W line of County Highway "I", the southwest corner of the recorded Plat of "SOMERSET VILLAS 1ST ADDITION" and the point of beginning of the land to be described; thence North 88 degrees 30 minutes 58 seconds East along the south line of said Plat a distance of 350.00 feet; thence South 00 degrees 40 minutes 13 seconds East a distance of 249.57 feet; thence South 88 degrees 30 minutes 58 seconds West a distance of 350.00 feet to the easterly R/W line of County Highway "I"; thence North 00 degrees 40 minutes 13 seconds West along said easterly R/W line a distance of 243.57 feet to the point of beginning.