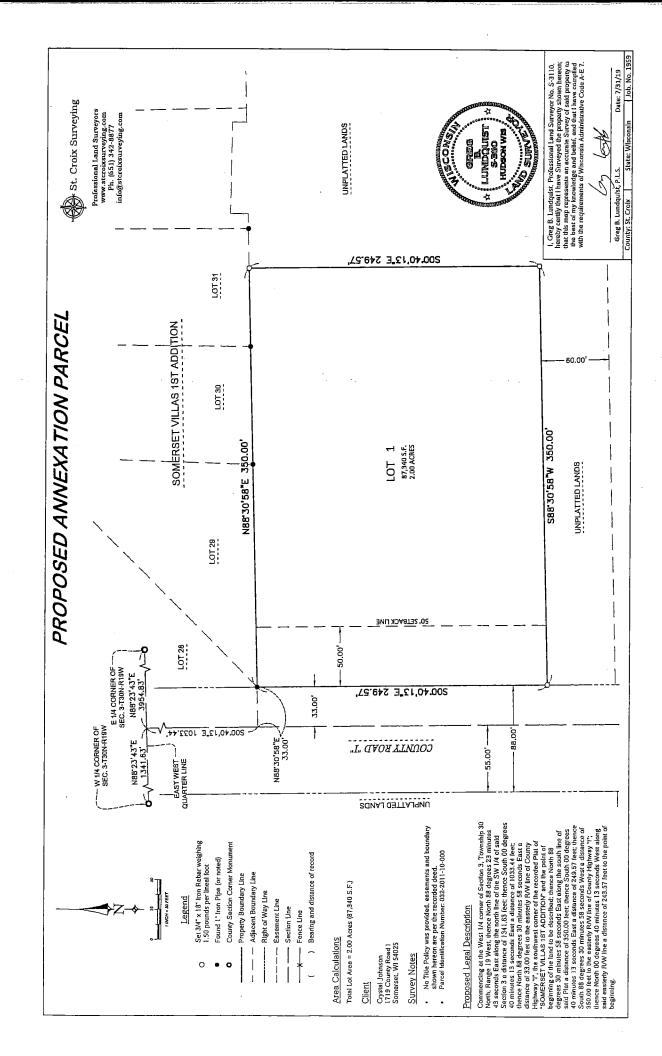

#### Parcel Description:

That part of the NE 1/4 of the SW 1/4 of Section 3, Township 30 North, Range 19 West, Village of Somerset, St. Croix County, Wisconsin described as follows;

Commencing at the West 1/4 corner of Section 3, Township 30 North, Range 19 West, thence North 88 degrees 23 minutes 43 seconds East along the north line of the SW 1/4 of said Section 3 a distance of 1341.63 feet; thence South 00 degrees 40 minutes 13 seconds East a distance of 1033.44 feet to the point of beginning of the land to be described; thence North 88 degrees 30 minutes 58 seconds East a distance of 33.00 feet to the easterly R/W line of County Highway "I" and the southwest corner of the recorded Plat of "SOMERSET VILLAS 1ST ADDITION"; thence North 88 degrees 30 minutes 58 seconds East along the south line of said Plat a distance of 350.00 feet; thence South 00 degrees 40 minutes 13 seconds East a distance of 249.57 feet; thence South 88 degrees 30 minutes 58 seconds West a distance of 383.00 feet; thence North 00 degrees 40 minutes 13 seconds West a distance of 249.57 feet to the point of beginning. This parcel contains 2.19 acres, being 95,576 square feet. Subject to all other easements, restrictions, covenants and conditions of record.

#### **Parcel Description:**

That part of the NE 1/4 of the SW 1/4 of Section 3, Township 30 North, Range 19 West, Village of Somerset, St. Croix County, Wisconsin described as follows;

Commencing at the West 1/4 corner of Section 3, Township 30 North, Range 19 West, thence North 88 degrees 23 minutes 43 seconds East along the north line of the SW 1/4 of said Section 3 a distance of 1341.63 feet; thence South 00 degrees 40 minutes 13 seconds East a distance of 1033.44 feet to the point of beginning of the land to be described; thence North 88 degrees 30 minutes 58 seconds East a distance of 33.00 feet to the easterly R/W line of County Highway "I" and the southwest corner of the recorded Plat of "SOMERSET VILLAS 1ST ADDITION"; thence North 88 degrees 30 minutes 58 seconds East along the so uth line of said Plat a distance of 350.00 feet; thence South 00 degrees 40 minutes 13 seconds East a distance of 249.57 feet; thence South 88 degrees 30 minutes 58 seconds West a distance of 383.00 feet; thence North 00 degrees 40 minutes 13 seconds West a distance of 249.57 feet to the point of beginning.

#### Proposed Legal Description:

Commencing at the West 1/4 corner of Section 3, Township 30 North, Range 19 West, thence North 88 degrees 23 minutes 43 seconds East along the north line of the SW 1/4 of said Section 3 a distance of 1341.63 feet; thence South 00 degrees 40 minutes 13 seconds East a distance of 1033.44 feet; thence North 88 degrees 30 minutes 58 seconds East a distance of 33.00 feet to the easterly R/W line of County Highway "I", the southwest corner of the recorded Plat of "SOMERSET VILLAS 1ST ADDITION" and the point of beginning of the land to be described; thence North 88 degrees 30 minutes 58 seconds East along the south line of said Plat a distance of 350.00 feet; thence South 00 degrees 40 minutes 13 seconds East a distance of 249.57 feet; thence South 88 degrees 30 minutes 58 seconds West a distance of 350.00 feet to the easterly R/W line of County Highway "I"; thence North 00 degrees 40 minutes 13 seconds West along said easterly R/W line a distance of 243.57 feet to the point of beginning.